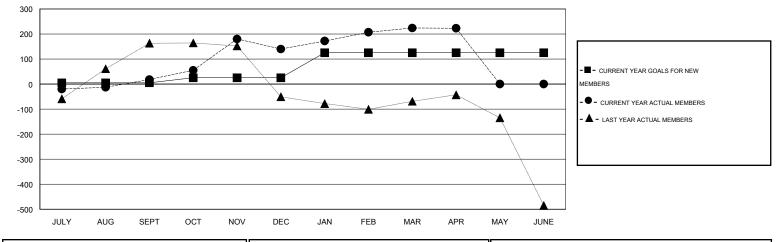

## GMT: V S Kukreja

| LOCATION IN | NDIA |
|-------------|------|
|-------------|------|

|               |                  | Clubs             |                  |                  |               |                    | Members                             |                    |                  |
|---------------|------------------|-------------------|------------------|------------------|---------------|--------------------|-------------------------------------|--------------------|------------------|
|               | RESUL            | LTS FOR 2015-2016 | i                |                  |               | RESU               | JLTS FOR 2015-2016                  |                    |                  |
| QUARTER       | NEW CLUB<br>GOAL | NEW CLUBS         | DROPPED<br>CLUBS | NET<br>GAIN/LOSS | QUARTER       | NEW MEMBER<br>GOAL | CHARTER AND<br>NEW MEMBERS<br>ADDED | DROPPED<br>MEMBERS | NET<br>GAIN/LOSS |
| JULY/AUG/SEPT | 2                | 2                 | 0                | 2                | JULY/AUG/SEPT | 5                  | 156                                 | 138                | 18               |
| OCT/NOV/DEC   | 1                | 3                 | 2                | 1                | OCT/NOV/DEC   | 20                 | 203                                 | 81                 | 122              |
| JAN/FEB/MAR   | 1                | 0                 | 0                | 0                | JAN/FEB/MAR   | 100                | 103                                 | 19                 | 84               |
| APR/MAY/JUNE  | 0                | 0                 | 0                | 0                | APR/MAY/JUNE  | 0                  | 24                                  | 25                 | -1               |

GOALS AND ACTUAL MEMBERS CUMULATIVE

| DROPPED CLUBS: 2 |     | 70 CLUBS OF 91 ADDED 1 OR MORE | GENDER DISTRIBUTION   |                |  |
|------------------|-----|--------------------------------|-----------------------|----------------|--|
|                  |     | NEW MEMBERS                    | MALE                  | 2,080 (72.68%) |  |
|                  |     |                                | FEMALE                | 782 (27.32%)   |  |
| DROPPED MEMBERS  |     |                                |                       |                |  |
| DECEASED         | 3   | CLICK HERE FOR HEALTH          |                       | 4 54           |  |
| CLUB CANCELLED   | 36  | ASSESSMENT DATA                | FAMILY UNIT MEMBERS   | 1,513          |  |
| OTHER            | 224 |                                | HEAD OF HOUSEHOLD     | 679            |  |
| TOTAL            | 263 |                                | NON-HEAD OF HOUSEHOLI | 834            |  |