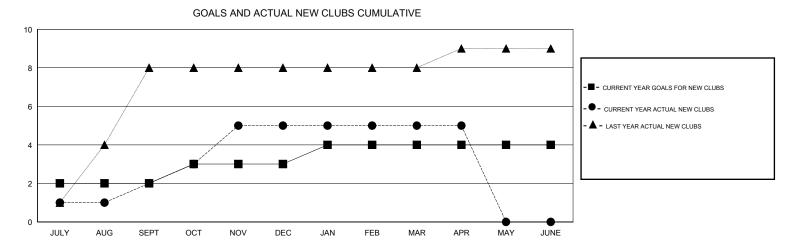

## GMT: V S Kukreja

| LOCATION IN | NDIA |
|-------------|------|
|-------------|------|

|               |                  | Clubs             |                  |                  |               |                    | Members                             |                    |                  |
|---------------|------------------|-------------------|------------------|------------------|---------------|--------------------|-------------------------------------|--------------------|------------------|
|               | RESUL            | LTS FOR 2015-2016 | i                |                  |               | RESU               | JLTS FOR 2015-2016                  |                    |                  |
| QUARTER       | NEW CLUB<br>GOAL | NEW CLUBS         | DROPPED<br>CLUBS | NET<br>GAIN/LOSS | QUARTER       | NEW MEMBER<br>GOAL | CHARTER AND<br>NEW MEMBERS<br>ADDED | DROPPED<br>MEMBERS | NET<br>GAIN/LOSS |
| JULY/AUG/SEPT | 2                | 2                 | 0                | 2                | JULY/AUG/SEPT | 5                  | 156                                 | 138                | 18               |
| OCT/NOV/DEC   | 1                | 3                 | 2                | 1                | OCT/NOV/DEC   | 20                 | 203                                 | 81                 | 122              |
| JAN/FEB/MAR   | 1                | 0                 | 0                | 0                | JAN/FEB/MAR   | 100                | 103                                 | 19                 | 84               |
| APR/MAY/JUNE  | 0                | 0                 | 0                | 0                | APR/MAY/JUNE  | 0                  | 24                                  | 25                 | -1               |